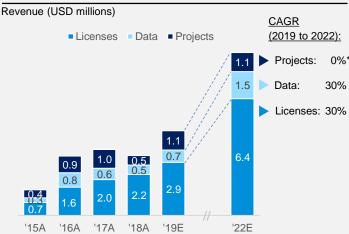

**Business Performance** 

\*CAGR of projects is forecasted at 0%, as revenue from projects are non-recurring in nature, and Management intends to just maintain the number of new projects and revenue at the existing level. Instead, Management's focus is on aggressively increasing recurring revenue streams, which are derived from data and licensing fees, and have shown stronger performance:

- Constituted more than 80% of total revenue in 2018
- USD 2.2 million per year on average, with a CAGR of 42.1%, from 2015 to 2018